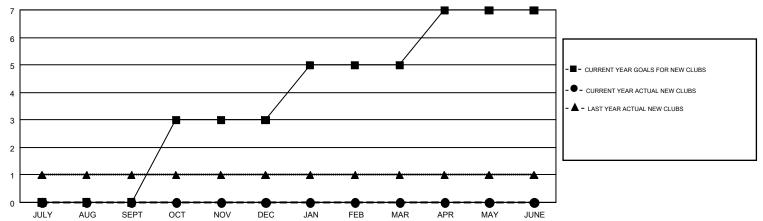

## Multiple District 6

WILLIAM PHILLIPI

**LOCATION: COLORADO** GMT CA 1

|               | Club          | os .        |               | Members  RESULTS FOR 2017-2018 |                           |                         |                                              |  |
|---------------|---------------|-------------|---------------|--------------------------------|---------------------------|-------------------------|----------------------------------------------|--|
|               | RESULTS FOR   | R 2017-2018 |               |                                |                           |                         |                                              |  |
| QUARTER       | NEW CLUB GOAL | NEW CLUBS   | DROPPED CLUBS | QUARTER                        | MEMBER GROWTH NET<br>GOAL | MEMBER GROWTH<br>ACTUAL | DROPPED MEMBERS ACTUAL (including transfers) |  |
| JULY/AUG/SEPT | 0             | 0           | 2             | JULY/AUG/SEPT                  | -13                       | 70                      | 79                                           |  |
| OCT/NOV/DEC   | 3             | 0           | 1             | OCT/NOV/DEC                    | 72                        | 39                      | 124                                          |  |
| JAN/FEB/MAR   | 2             | 0           | 0             | JAN/FEB/MAR                    | 32                        | 168                     | 108                                          |  |
| APR/MAY/JUNE  | 2             | 0           | 0             | APR/MAY/JUNE                   | 31                        | 23                      | 18                                           |  |

## GOALS AND ACTUAL NEW CLUBS CUMULATIVE