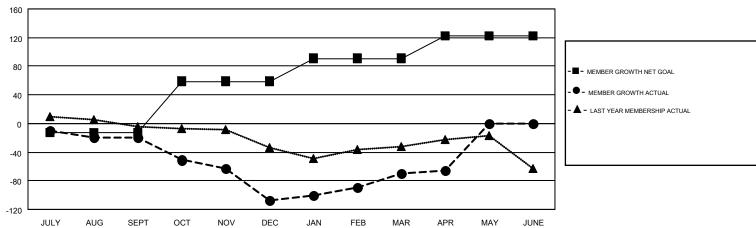

## Multiple District 6

WILLIAM PHILLIPI

**LOCATION: COLORADO** GMT CA 1

|               | Club          | os .        |               | Members  RESULTS FOR 2017-2018 |                           |                         |                                              |  |
|---------------|---------------|-------------|---------------|--------------------------------|---------------------------|-------------------------|----------------------------------------------|--|
|               | RESULTS FOR   | R 2017-2018 |               |                                |                           |                         |                                              |  |
| QUARTER       | NEW CLUB GOAL | NEW CLUBS   | DROPPED CLUBS | QUARTER                        | MEMBER GROWTH NET<br>GOAL | MEMBER GROWTH<br>ACTUAL | DROPPED MEMBERS ACTUAL (including transfers) |  |
| JULY/AUG/SEPT | 0             | 0           | 2             | JULY/AUG/SEPT                  | -13                       | 70                      | 79                                           |  |
| OCT/NOV/DEC   | 3             | 0           | 1             | OCT/NOV/DEC                    | 72                        | 39                      | 124                                          |  |
| JAN/FEB/MAR   | 2             | 0           | 0             | JAN/FEB/MAR                    | 32                        | 168                     | 108                                          |  |
| APR/MAY/JUNE  | 2             | 0           | 0             | APR/MAY/JUNE                   | 31                        | 23                      | 18                                           |  |

## GOALS AND ACTUAL MEMBERS CUMULATIVE

| DROPPED CLUBS: 3  DROPPED MEMBERS |           | 69 CLUBS OF 134 ADDED 1 OR MORE<br>NEW MEMBERS | GENDER DISTR<br>MALE<br>FEMALE    | 2,072 (64.63%)<br>1,134 (35.37%) |     |
|-----------------------------------|-----------|------------------------------------------------|-----------------------------------|----------------------------------|-----|
| DECEASED                          | 33        | CLICK HERE FOR CUMULATIVE                      | TOTAL FAMILY UNIT MEMBERS         |                                  | 746 |
| CLUB CANCELLED OTHER              | 17<br>278 | MEMBERSHIP DATA                                | FAMILY MEMBERS PAYING HALF 3 DUES |                                  | 380 |
| TOTAL                             | 328       |                                                |                                   |                                  |     |